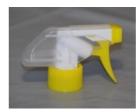

# Trigger Spray.

Colours available:

White/White (standard) to fit 28mm necks
Black/Black Spray/Jet to fit 28mm necks
Green/White Spray/Spray to fit 28mm necks
Black/Yellow Mist to fit 28mm necks
Yellow/Natural Spray/Spray to fit 28mm necks