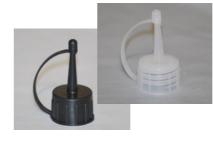

# Hinged Flip-top Dispenser.

Colours available: White to fit 20mm, 24mm and 28mm necks Natural to fit 24mm necks