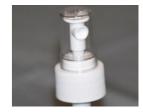

#### Atomiser Spray.

Colours available:

White to fit 20mm, 24mm and 28mm necks