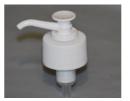

osure with EPE Wad.

Colours available:

White to fit 18mm, 20mm, 24mm and 28mm necks Black to fit 24mm and 28mm necks

#### Child-resistant Push and Turn Screw Closure with EPE Wad.

Colours available:

White to fit 20mm, 24mm and 28mm necks









#### Tamper-evident Screw Closure with EPE Wad.

Colours available:

White to fit 28mm necks (1litre swipe only)

# Disctop Dispenser.

Colours available:

White to fit 20mm, 24mm and 28mm necks









# Dome Push/Pull Dispenser Cap.

Colours available: White to fit 24mm necks



Colours available:

White to fit 20mm, 24mm and 28mm necks









# Hinged Flip-top Dispenser.

Colours available: White to fit 20mm, 24mm and 28mm necks Natural to fit 24mm necks

#### Push/Pull Nozzle Dispenser.

Colours available:
White to fit 28mm necks









# Pump Dispenser.

Colours available:

White to fit 20mm, 24mm and 28mm necks

#### Atomiser Spray.

Colours available:

White to fit 20mm, 24mm and 28mm necks









# Trigger Spray.

Colours available:

White/White (standard) to fit 28mm necks
Black/Black Spray/Jet to fit 28mm necks
Green/White Spray/Spray to fit 28mm necks
Black/Yellow Mist to fit 28mm necks
Yellow/Natural Spray/Spray to fit 28mm necks

# Twist-top Nozzle Dispenser.

Colours available: Natural to fit 20mm necks Red to fit 28mm necks









#### Nozzle and Captive Seal.

Colours available:

Natural to fit 20mm, 24mm and 28mm necks Black to fit 20mm and 28mm necks

# Wide Nozzle and Captive Seal.

Colours available: White to fit 28mm necks









Non Tamper Evident, Vented + CRC Screw Closure with EPE Wad.

Colo