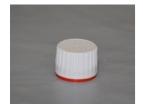

#### Tamper-evident Screw Closure with EPE Wad.

Colours available:

White to fit 28mm necks (1litre swipe only)