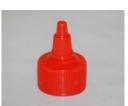

# Twist-top Nozzle Dispenser.

Colours available: Natural to fit 20mm necks Red to fit 28mm necks