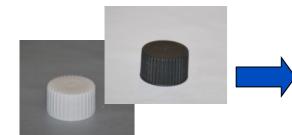

#### Standard Non T/e Screw Closure with EPE Wad.

Colours available:

White to fit 18mm, 20mm, 24mm and 28mm necks Black to fit 24mm and 28mm necks