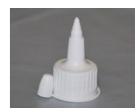

Pull Nozzle Dispenser.

Colours available:
White to fit 28mm necks









# Pump Dispenser.

Colours available:

White to fit 20mm, 24mm and 28mm necks

#### Atomiser Spray.

Colours available:

White to fit 20mm, 24mm and 28mm necks









# Trigger Spray.

Colours available:

White/White (standard) to fit 28mm necks
Black/Black Spray/Jet to fit 28mm necks
Green/White Spray/Spray to fit 28mm necks
Black/Yellow Mist to fit 28mm necks
Yellow/Natural Spray/Spray to fit 28mm necks

# Twist-top Nozzle Dispenser.

Colours available: Natural to fit 20mm necks Red to fit 28mm necks









#### Nozzle and Captive Seal.

Colours available:

Natural to fit 20mm, 24mm and 28mm necks Black to fit 20mm and 28mm necks

# Wide Nozzle and Captive Seal.

Colours available: White to fit 28mm necks









Non Tamper Evident, Vented + CRC Screw Closure with EPE Wad.

Colours available: Blue to fit 28mm necks

If you cannot see the cap that you require please ask!!