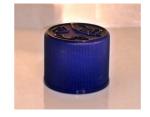

#### Standard Non T/e Screw Closure with EPE Wad.

Colours available:

White to fit 18mm, 20mm, 24mm and 28mm necks Black to fit 24mm and 28mm necks