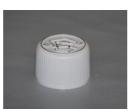

#### Standard Non T/e Screw Closure with EPE Wad.

Colours available:

White to fit 18mm, 20mm, 24mm and 28mm necks Black to fit 24mm and 28mm necks